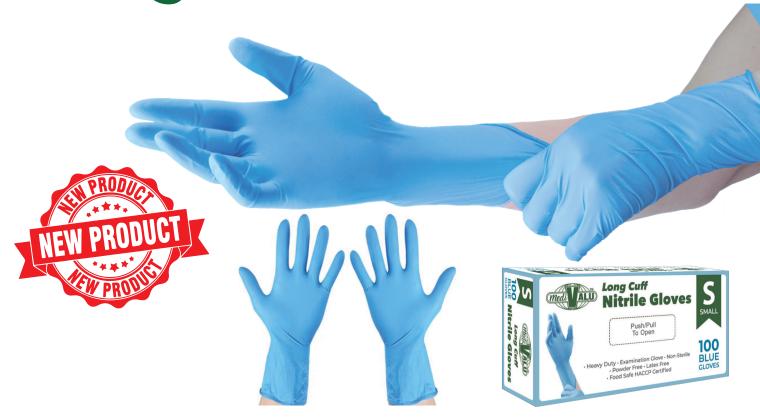

## Maxpak Australasia

**Long Cuff Nitrile Gloves** 

Introducing our new range of MediValu Long Cuff Nitrile Gloves. The extended cuff design ensures added coverage and protection for wrists and lower arms, making them ideal for tasks that require extra shielding. These gloves can be used in a wide variety of applications including food service, beauty/cosmetology, food & beverage processing, agriculture, industrial, meat packing and laboratory settings.

- 300mm Cuff
- Powder Free
- Colour: Blue
- Non-Sterile
- Latex Free
- Food safe HACCP certified
- Super Strength Heavy duty examination glove

| Order Code | Size        | Packing |
|------------|-------------|---------|
| GLOLCS     | Small       | 10x100  |
| GLOLCM     | Medium      | 10x100  |
| GLOLCL     | Large       | 10x100  |
| GLOLCXL    | Extra Large | 10x100  |