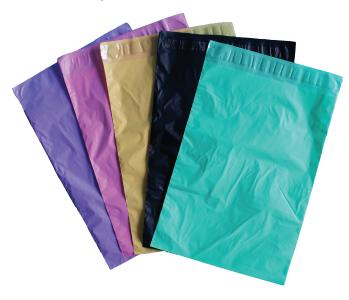

Add style to your packages with our new range of **Coloured Courier Satchels**. Available in five eye catching colours, these mailing bags are a great way to reinforce your brand.

- Available in Green, Black, Yellow, Pink and Purple
- Water Resistant
- Light Weight and Durable
- Easy to Use
- 40mm Self Sealing Lip
- Size: 250mm x 350mm + Lip