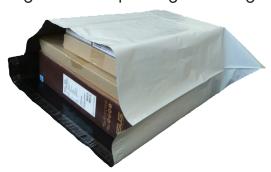

## **Courier Satchels**

Used by internet retailers, major banks and international corporations our **Courier Satchels** are perfect for posting and transporting non-fragile items.

- High Quality
- Water Resistant
- Light Weight and Durable
- · Easy to Use
- 100% Recyclable Materials
- Colour: White
- All Bags have a 40mm Self Sealing Lip